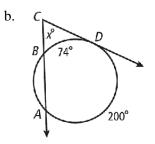

## Examples:

1. Find m $\angle$ EFH and measure of arc GF

2. m∠AEB

3. Find the value of x.

4. Find measure of arc YZ.