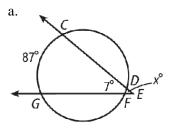

## Examples:

1. Find m $\angle$ EFH and measure of arc GF

2. m∠AEB

3. Find the value of x.

4. Find measure of arc YZ.